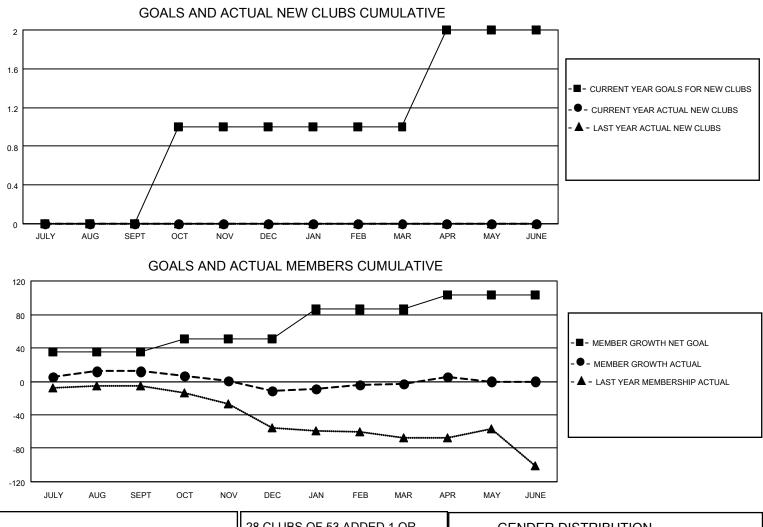

## LOCATION OHIO

District 13 OH3

Results as of: 4/30/2022

| Clubs                 |               |           |               | Members               |                        |                         |                                                    |
|-----------------------|---------------|-----------|---------------|-----------------------|------------------------|-------------------------|----------------------------------------------------|
| RESULTS FOR 2021-2022 |               |           |               | RESULTS FOR 2021-2022 |                        |                         |                                                    |
| QUARTER               | NEW CLUB GOAL | NEW CLUBS | DROPPED CLUBS | QUARTER               | BER GROWTH NET<br>GOAL | MEMBER GROWTH<br>ACTUAL | DROPPED<br>MEMBERS ACTUAL<br>(including transfers) |
| JULY/AUG/SEPT         | 0             | 0         | 0             | JULY/AUG/SEPT         | 35                     | 44                      | 25                                                 |
| OCT/NOV/DEC           | 1             | 0         | 0             | OCT/NOV/DEC           | 16                     | 24                      | 44                                                 |
| JAN/FEB/MAR           | 0             | 0         | 0             | JAN/FEB/MAR           | 35                     | 35                      | 25                                                 |
| APR/MAY/JUNE          | 1             | 0         | 0             | APR/MAY/JUNE          | 17                     | 9                       | 1                                                  |